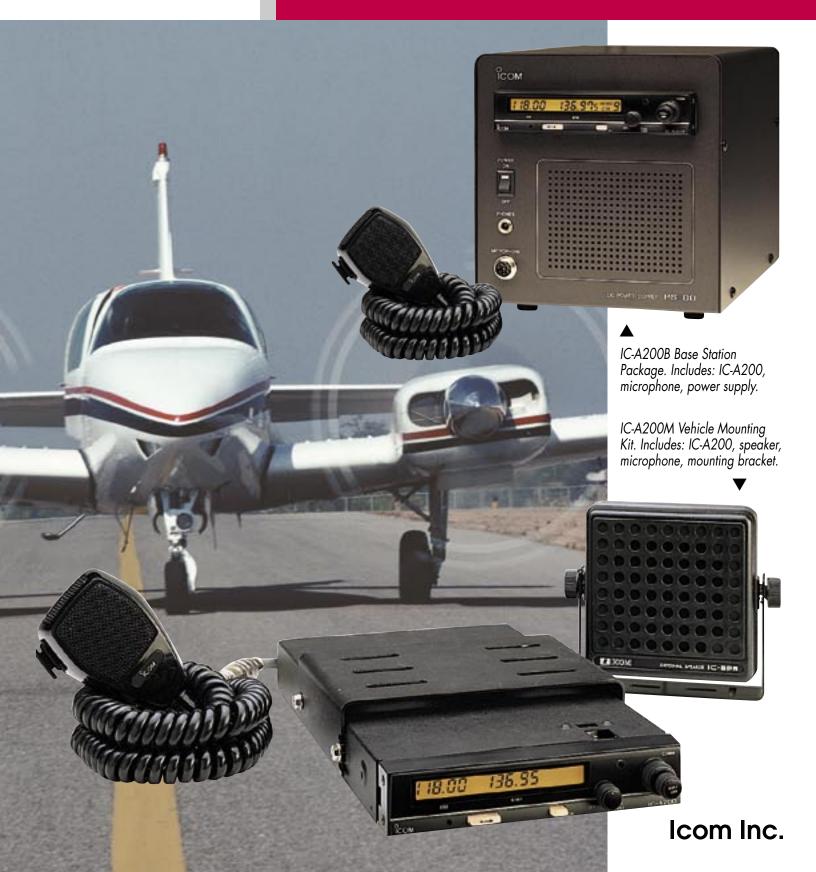

# IC-A200B

VHF AIR BAND TRANSCEIVER VEHICLE MOUNT

# IC-A200M

# IC-A200B • IC-A200M

# IC-A200

# IC-A200B

· Output voltage:

Includes A200/PS-80

# IC-A200M Includes A200/MB-53